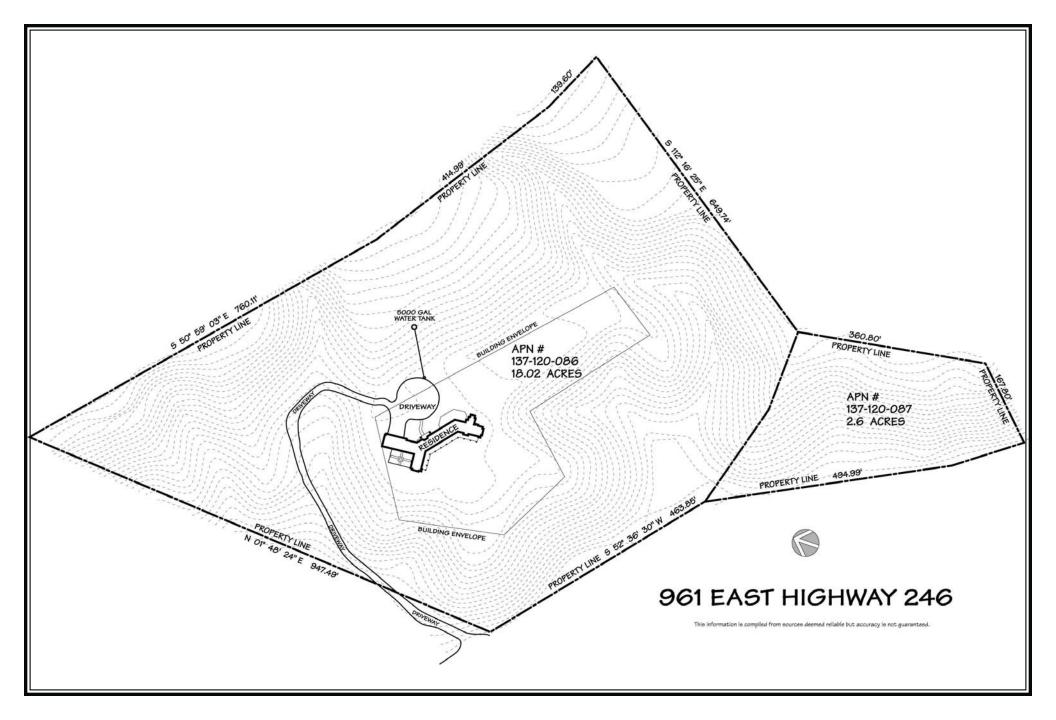

## CALIFORNIA HACIENDA

SANTA YNEZ VALLEY, SANTA BARBARA, CALIFORNIA

In the tradition of the early ranchos, this 4 bedroom 4 ½ bathroom hacienda on approximately 20 acres rests on an expansive mesa protected by gentle oak and pine forested hillsides. Intimate walled gardens, fountains and French doors open to the Valley's temperate climate, creating a perfect environment for living the California lifestyle. The home and its mature gardens provide 180 degree views of pastoral farm fields and the Santa Ynez Valley Mountain Range, creating an endlessly inspiring panorama.

On Approximately 20 Acres

Kitchen and Family Room with Fireplace

Privacy, Country Setting Powder Room

Close to Town and Amenities Master Suite with Fireplace;

Panoramic Views of Horse Farms, Fields and Bathroom with Steam Shower and Soaking Tub,

Mountains Fitted Walk-in Closet

Sweeping Lawns, Landscaping, Oak and Two Additional Bedrooms with;

Specimen Trees En Suite Bathrooms

French Doors to Private Walled Gardens French Doors to a Walled Courtyard

Loggia with Outdoor Fireplace Guest Suite with Bathroom

7 Inch Plank Knotty Oak Floors Laundry Room and Pantry

Carpeted Bedrooms, Tiled Bathrooms Deep 3 Car Garage

Formal Living Room with Fireplace and Cabinets Walking and Equestrian Trails throughout

Dining Room with Butler's Pantry Room for Barns, Guest House or Vineyards

First class Boarding and Training Facility

adjacent to property