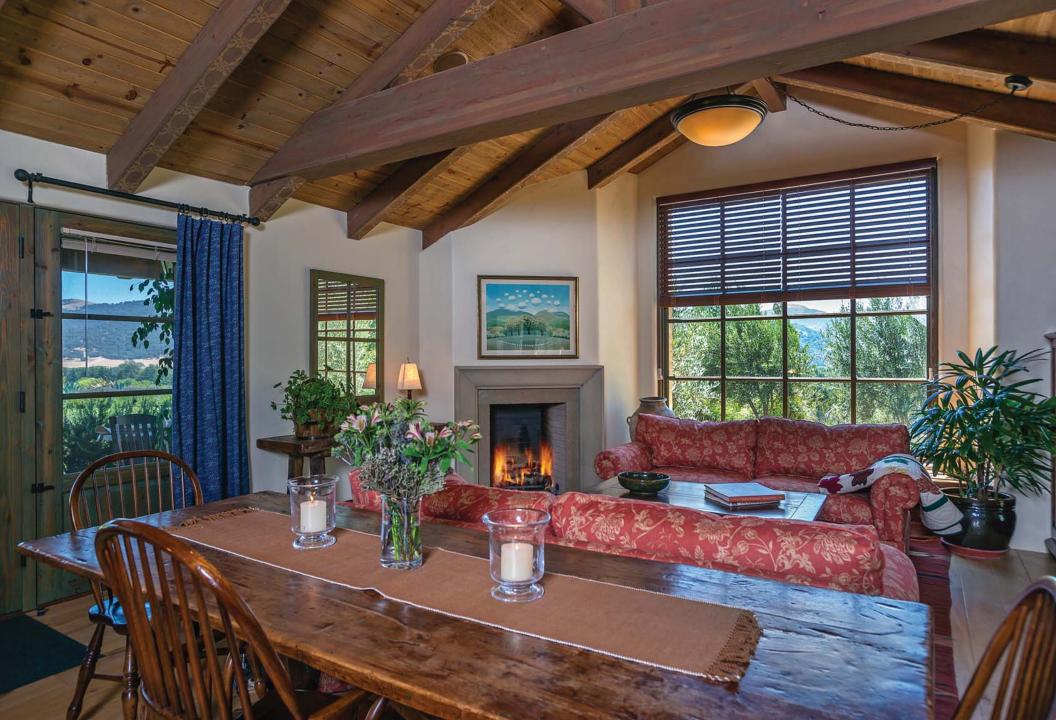

## CALIFORNIA HACIENDA

SANTA YNEZ VALLEY, SANTA BARBARA, CALIFORNIA

In the tradition of the early ranchos, this 4 bedroom 4 ½ bathroom hacienda on approximately 20 acres rests on an expansive mesa protected by gentle oak and pine forested hillsides. Intimate walled gardens, fountains and French doors open to the Valley's temperate climate, creating a perfect environment for living the California lifestyle. The home and its mature gardens provide 180 degree views of pastoral farm fields and the Santa Ynez Valley Mountain Range, creating an endlessly inspiring panorama.

Loggia with Outdoor Fireplace Guest Suite with Bathroom

7 Inch Plank Knotty Oak Floors Laundry Room and Pantry

Carpeted Bedrooms, Tiled Bathrooms Deep 3 Car Garage

Formal Living Room with Fireplace and Cabinets Walking and Equestrian Trails throughout