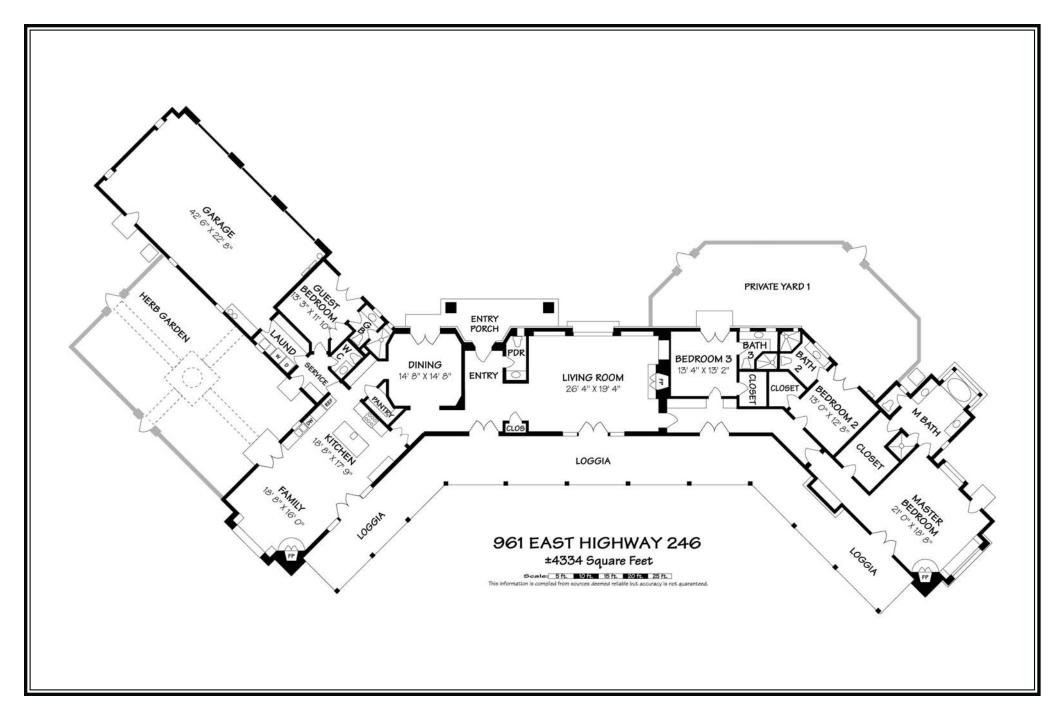

## CALIFORNIA HACIENDA

SANTA YNEZ VALLEY, SANTA BARBARA, CALIFORNIA

In the tradition of the early ranchos, this 4 bedroom 4 ½ bathroom hacienda on approximately 20 acres rests on an expansive mesa protected by gentle oak and pine forested hillsides. Intimate walled gardens, fountains and French doors open to the Valley's temperate climate, creating a perfect environment for living the California lifestyle. The home and its mature gardens provide 180 degree views of pastoral farm fields and the Santa Ynez Valley Mountain Range, creating an endlessly inspiring panorama.

On Approximately 20 Acres

Kitchen and Family Room with Fireplace

Privacy, Country Setting Powder Room

Close to Town and Amenities Master Suite with Fireplace;

Panoramic Views of Horse Farms, Fields and Bathroom with Steam Shower and Soaking Tub,

Mountains Fitted Walk-in Closet

Sweeping Lawns, Landscaping, Oak and Two Additional Bedrooms with;

Specimen Trees En Suite Bathrooms

French Doors to Private Walled Gardens French Doors to a Walled Courtyard

Loggia with Outdoor Fireplace Guest Suite with Bathroom

7 Inch Plank Knotty Oak Floors Laundry Room and Pantry

Carpeted Bedrooms, Tiled Bathrooms Deep 3 Car Garage

Formal Living Room with Fireplace and Cabinets Walking and Equestrian Trails throughout

Dining Room with Butler's Pantry Room for Barns, Guest House or Vineyards

First class Boarding and Training Facility

adjacent to property