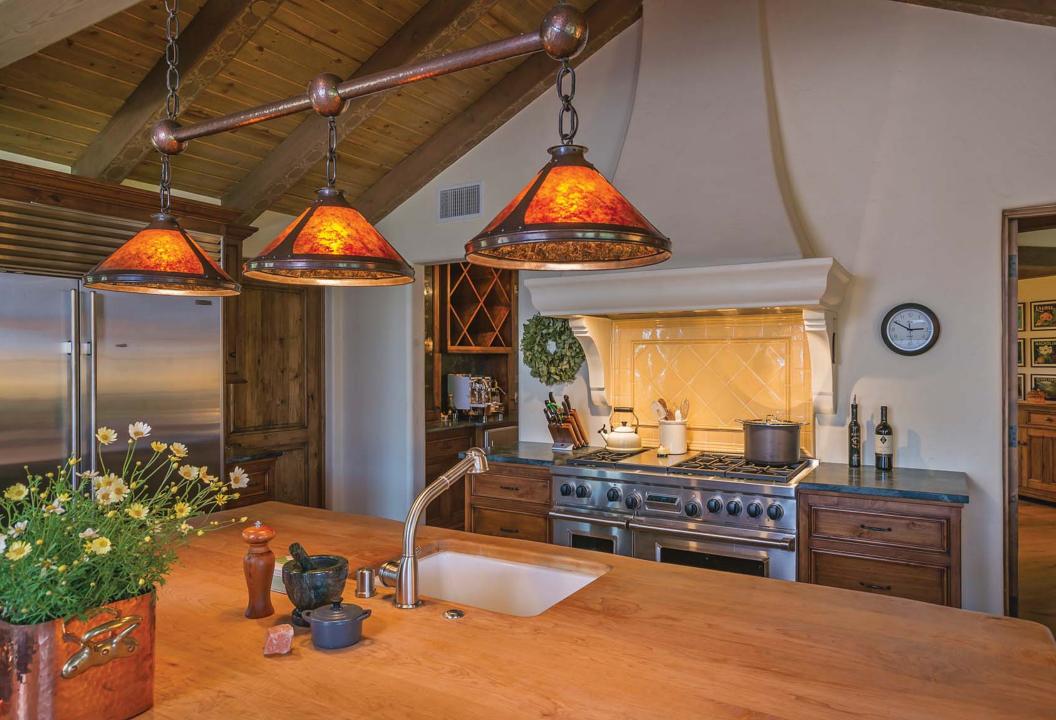

On Approximately 20 Acres

Kitchen and Family Room with Fireplace

Privacy, Country Setting Powder Room

Close to Town and Amenities Master Suite with Fireplace;

Panoramic Views of Horse Farms, Fields and Bathroom with Steam Shower and Soaking Tub,