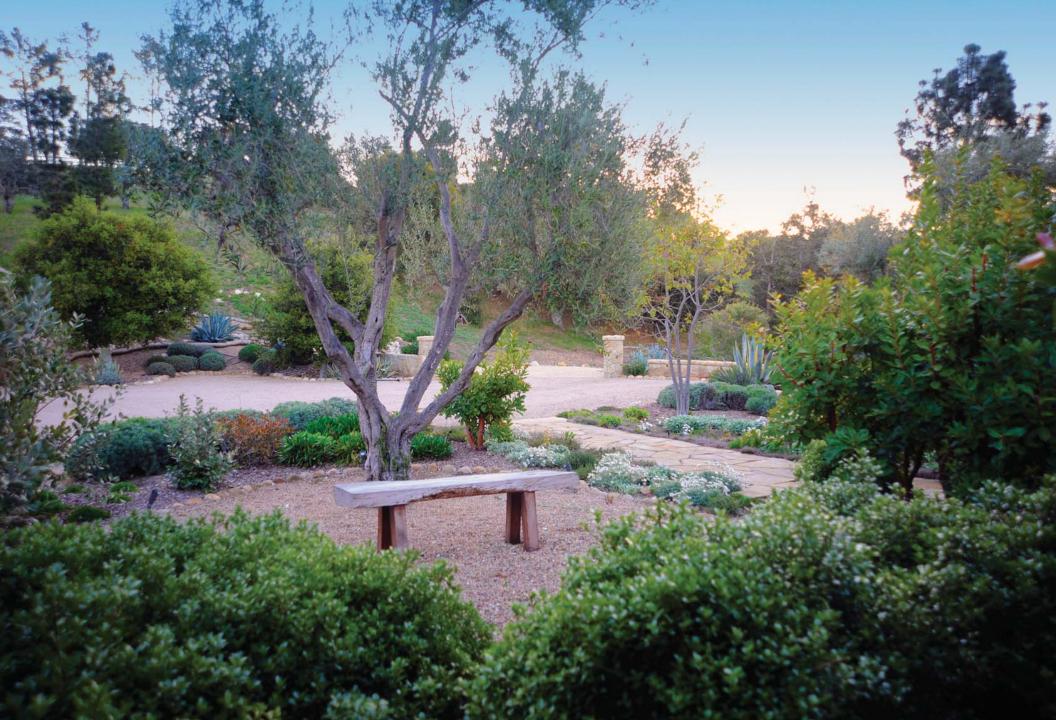

Mountains Fitted Walk-in Closet

Sweeping Lawns, Landscaping, Oak and Two Additional Bedrooms with;

Specimen Trees En Suite Bathrooms

French Doors to Private Walled Gardens French Doors to a Walled Courtyard