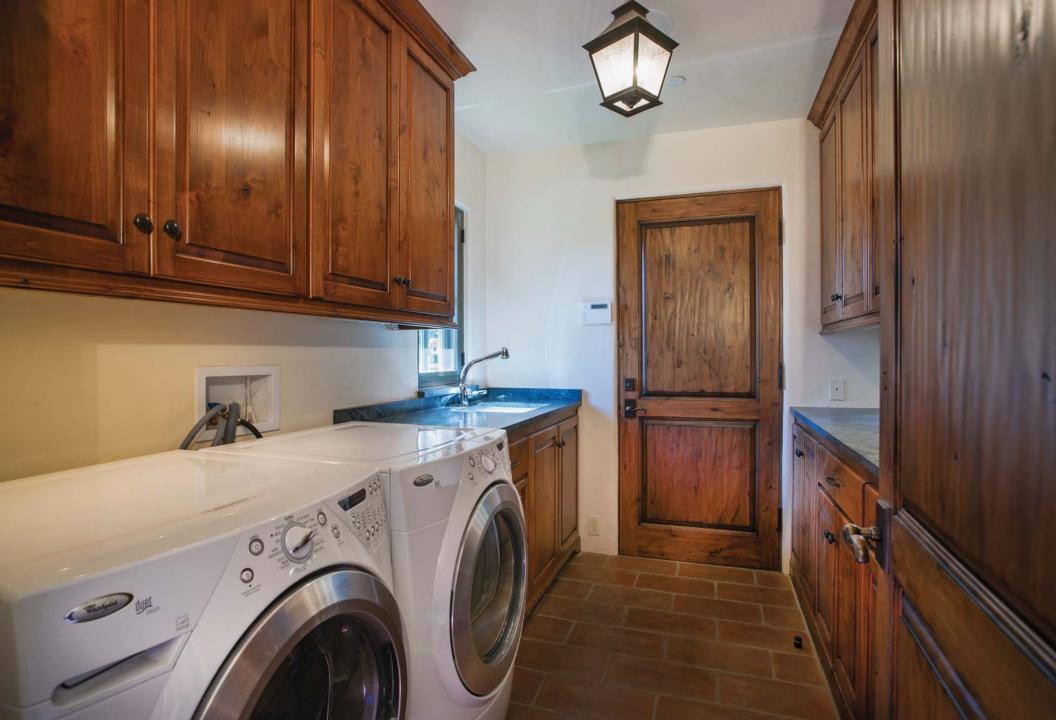

Loggia with Outdoor Fireplace Guest Suite with Bathroom

7 Inch Plank Knotty Oak Floors Laundry Room and Pantry

Carpeted Bedrooms, Tiled Bathrooms Deep 3 Car Garage

Formal Living Room with Fireplace and Cabinets Walking and Equestrian Trails throughout