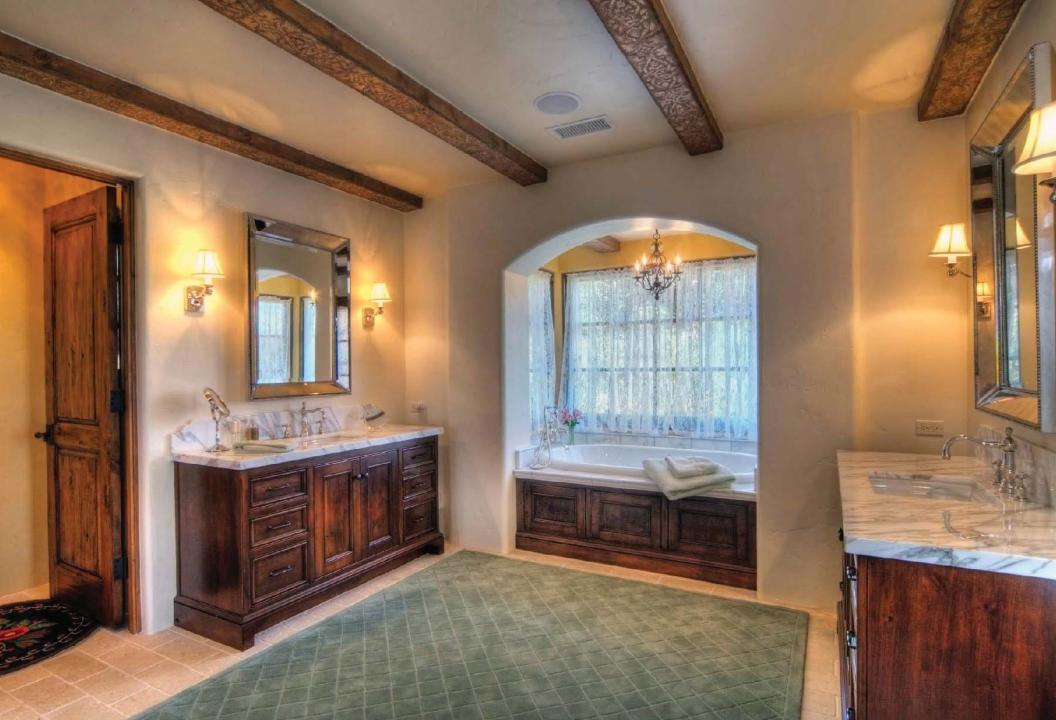

On Approximately 20 Acres

Kitchen and Family Room with Fireplace

Privacy, Country Setting Powder Room

Close to Town and Amenities Master Suite with Fireplace;

Panoramic Views of Horse Farms, Fields and Bathroom with Steam Shower and Soaking Tub,