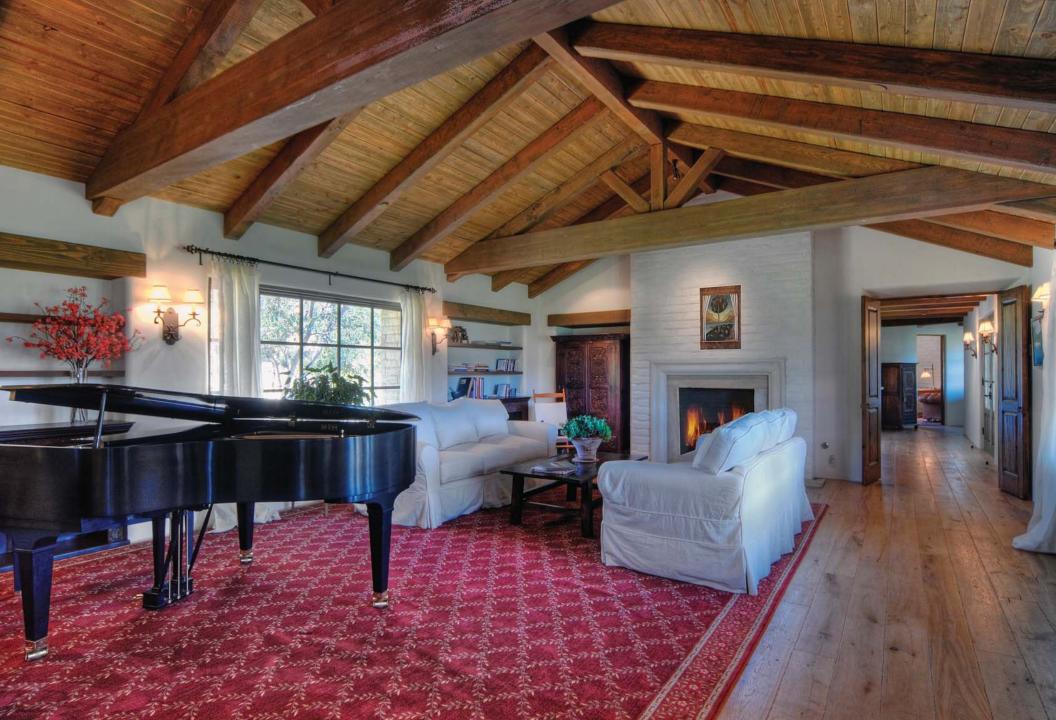

## CALIFORNIA HACIENDA

SANTA YNEZ VALLEY, SANTA BARBARA, CALIFORNIA

In the tradition of the early ranchos, this 4 bedroom 4 ½ bathroom hacienda on approximately 20 acres rests on an expansive mesa protected by gentle oak and pine forested hillsides. Intimate walled gardens, fountains and French doors open to the Valley's temperate climate, creating a perfect environment for living the California lifestyle. The home and its mature gardens provide 180 degree views of pastoral farm fields and the Santa Ynez Valley Mountain Range, creating an endlessly inspiring panorama.

Loggia with Outdoor Fireplace Guest Suite with Bathroom

7 Inch Plank Knotty Oak Floors Laundry Room and Pantry

Carpeted Bedrooms, Tiled Bathrooms Deep 3 Car Garage

Formal Living Room with Fireplace and Cabinets Walking and Equestrian Trails throughout