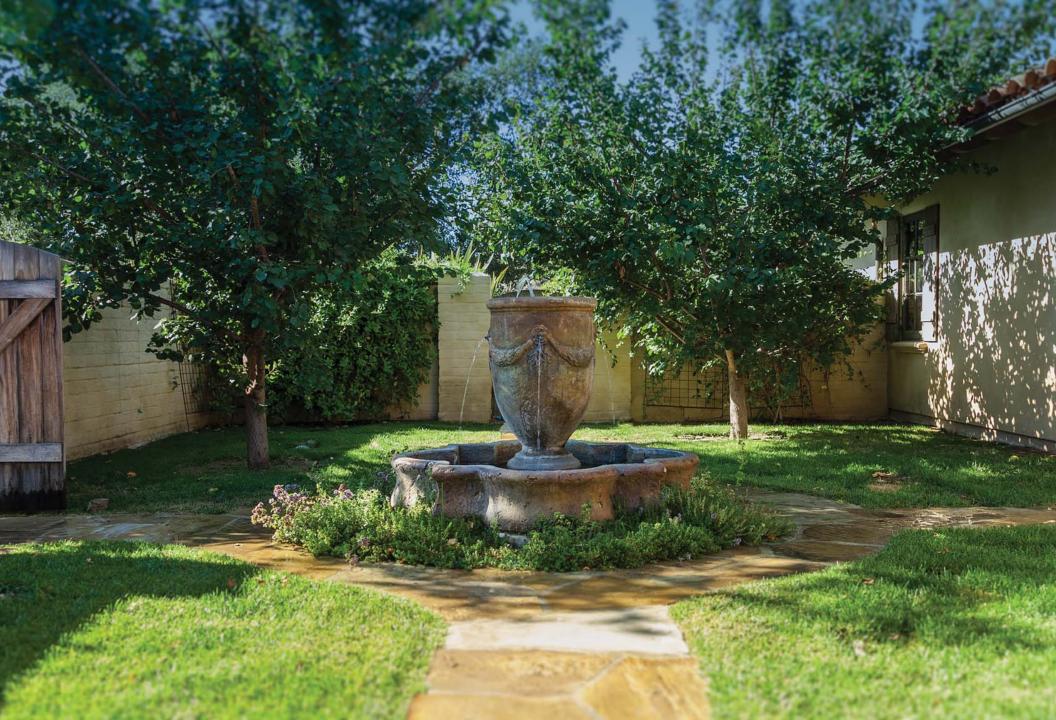

Mountains Fitted Walk-in Closet

Sweeping Lawns, Landscaping, Oak and Two Additional Bedrooms with;

Specimen Trees En Suite Bathrooms

French Doors to Private Walled Gardens French Doors to a Walled Courtyard